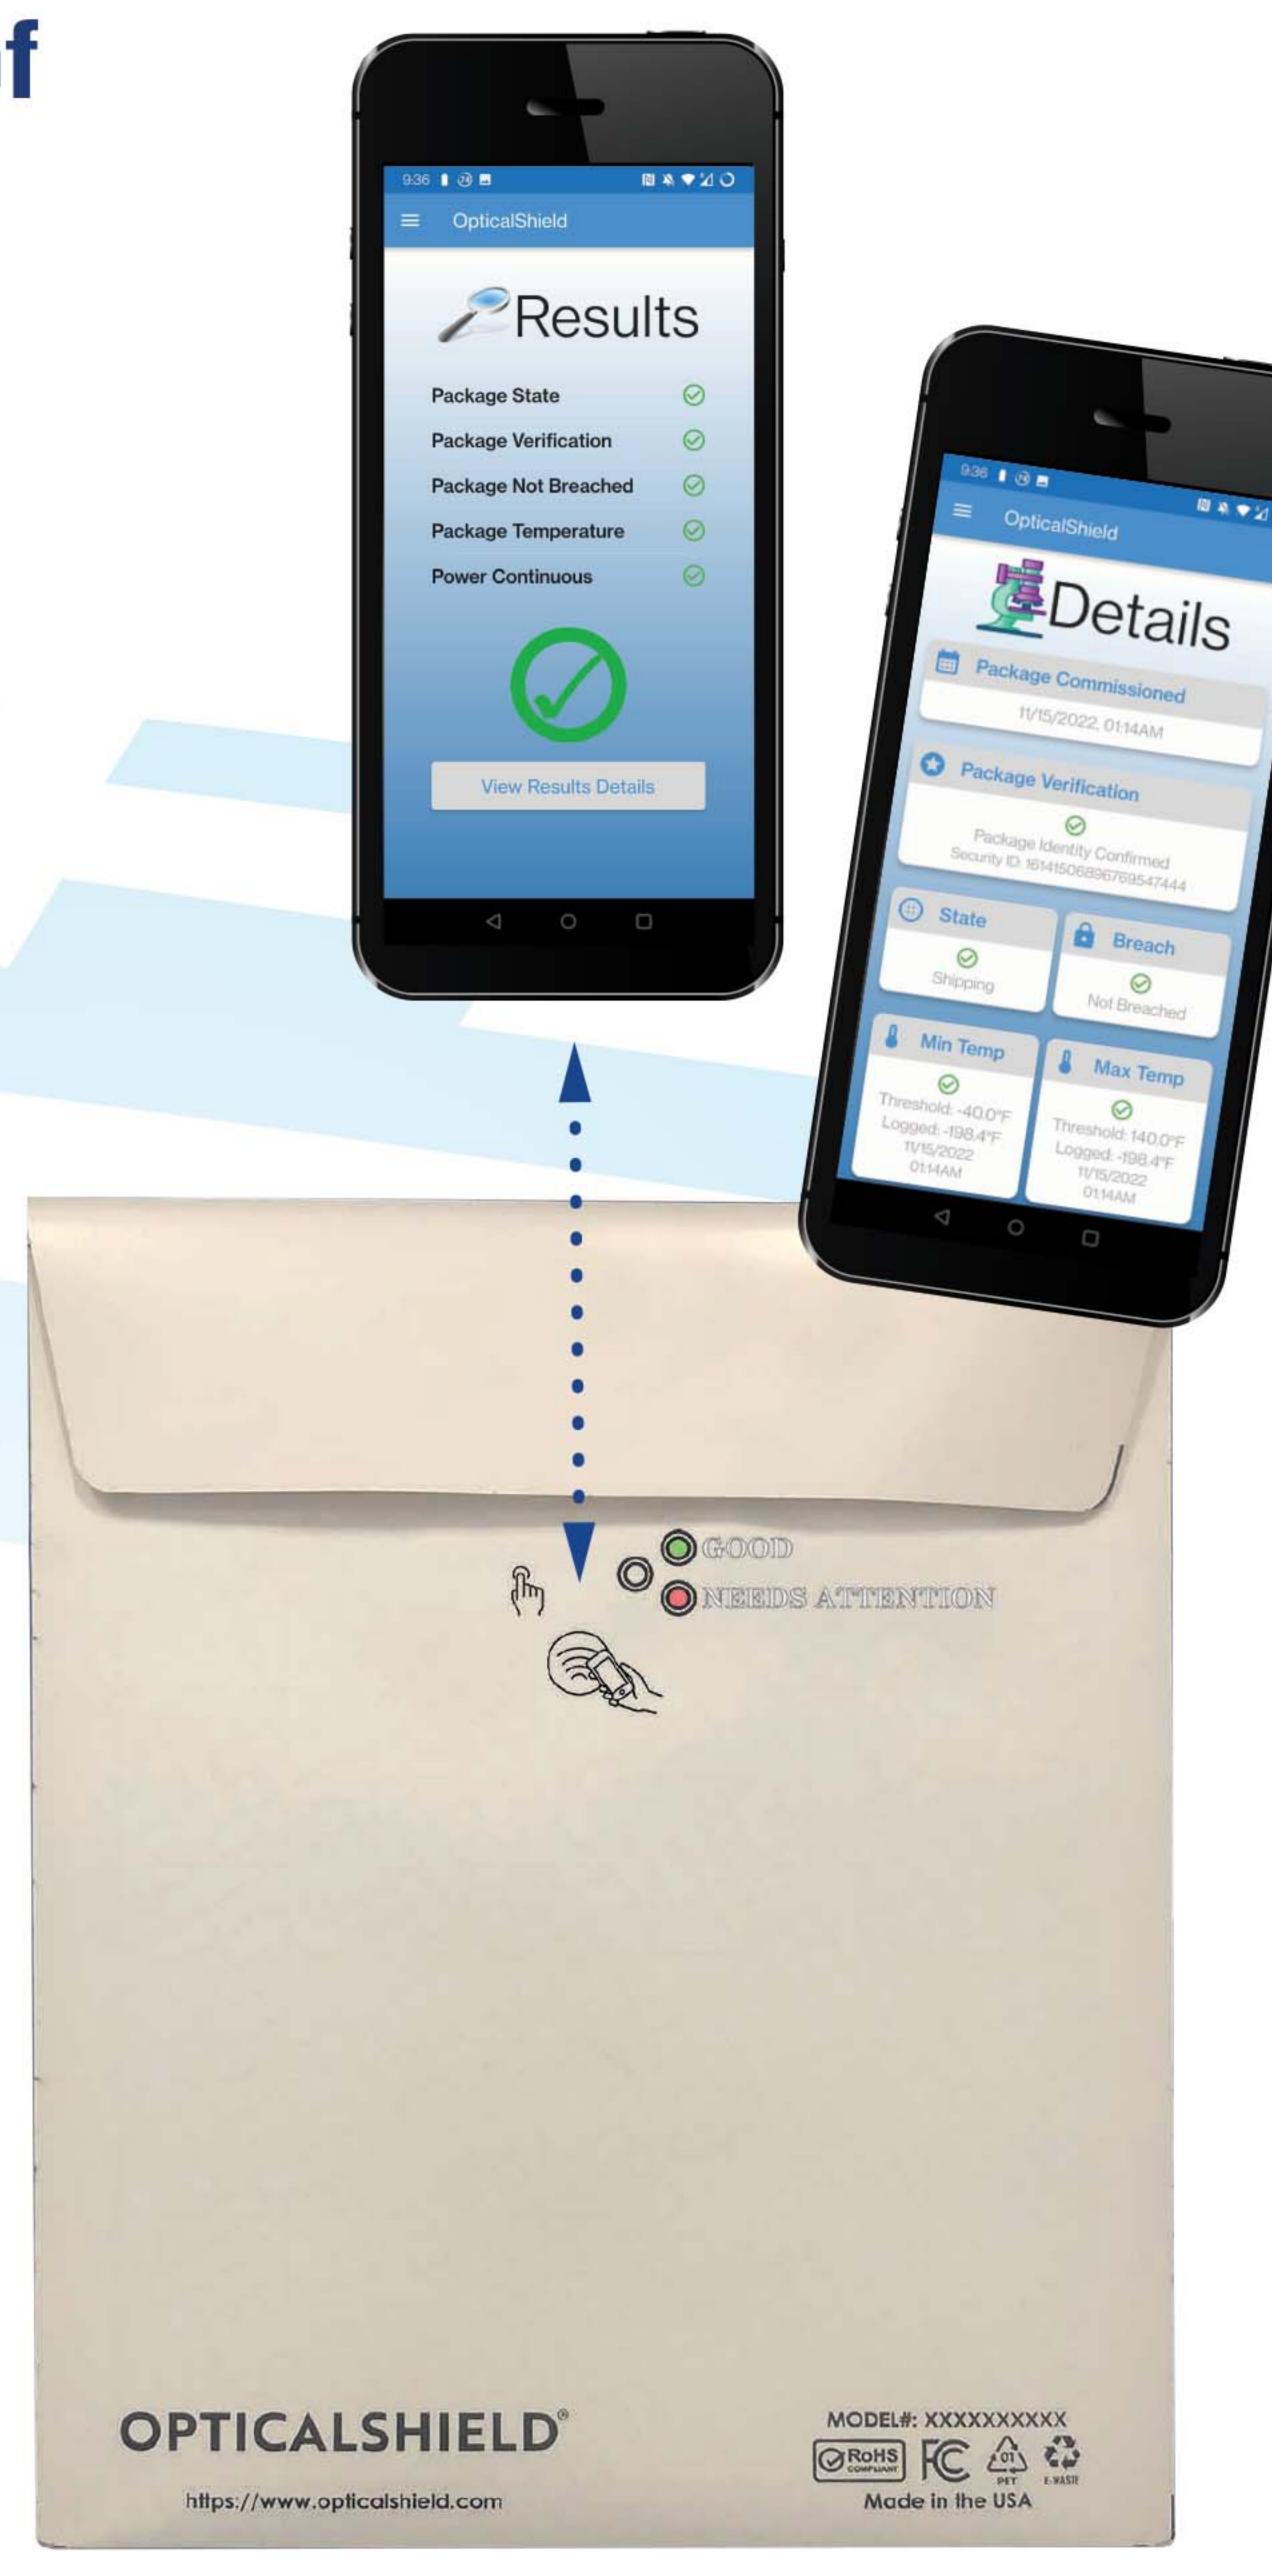

#### OpticalShield's Shipping System

# Give your customers peace of mind while securing your reputation and brand.

- Tamper Alerts
- Out of Limit Temperature Indicator
- Loss Prevention\* & Recovery Means
- Moisture & Tear resistant
- Chain of Custody Tracking
- Brand Protection
- Customer Loyalty
- Validation of Authentic Package
- Potential Insurance Savings
- Impede Counterfeits